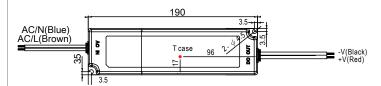

ht and strip light.

### **SPECIFICATION**

| WATTAGE OPTIONS:      | 20W, 25W, 60W, 100W, 150W, 320W\ |
|-----------------------|----------------------------------|
| INPUT POWER:          | 12 V DC or 24 V DC               |
| WARRANTY:             | 2 years                          |
| - Load Regulation: 2% |                                  |
| - Efficiency -85%     |                                  |

### **FEATURES**

- ✓ Constant Voltage
- √ Universal AC Input / Full Range
- ✓ Withstand 300V AC surge input for 5 seconds
- ✓ Protections: Short Circuit / Overload / Over Voltage
- √ Fully Isolated Plastic Case
- ✓ Cooling by free air conviction
- √ 100% full load burn-in test
- √ Low cost, high realiability

### **RATINGS**







# Job Name / Location Type, Quote

## **DIMENSIONS**



### **ORDERING GUIDE**

|          |      | _                                                   |
|----------|------|-----------------------------------------------------|
| MODEL:   | LPND | LPND                                                |
| WATTAGE: | 20   | 20 (20 watts) / 35 (35 watts) / 60 (60 watts)       |
|          |      | 100 (100 watts) / 150 (150 watts) / 320 (320 watts) |
| VOLTAGE: | 12   | 12 (12V) / 24 (24V)                                 |
|          | DC   |                                                     |
|          | DC   |                                                     |

**EXAMPLE: LPND-20-12V-DC**