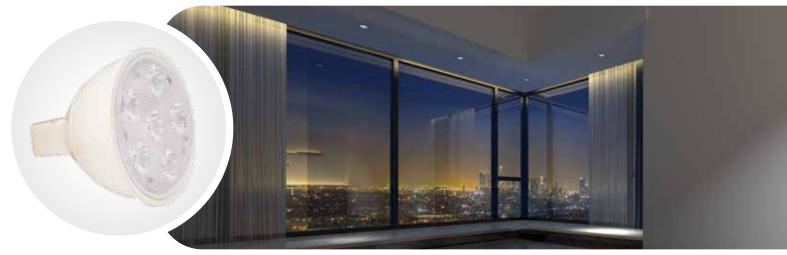

#### **HIGH PERFORMANCE 4 WATT MR16**

Liteco Lighting fourth generation MR16 is the highest architectural grade bulb in today market with 92 CRI Nichea LED Chip, our bulb produces 300 Lumens of vivid colors in 3000K, and beam angles in 40 Degree. This Superior will meet all of your demands in indoor and outdoor enclosed fixtures for 40,000 hours.