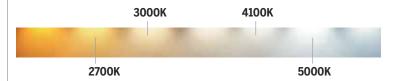

## **SPECIFICATION**

| COLOR TEMPERATURE: | 3000K             |
|--------------------|-------------------|
| BEAM ANGLE:        | 40 Degree         |
| VOLTAGE:           | 12 V DC           |
| LED LAMP LIFE:     | 40,000 Hours      |
| DIMMABLE OPTIONS:  | MLV, ELV          |
| WARRANTY:          | 3 years           |
| WATTAGE:           | 4 Watts           |
| LUMEN OUTPUT:      | 300 Lumens 92 CRI |
|                    |                   |

## **COLOR TEMPERATURE**