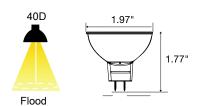

WATT MR16**

Liteco Lighting fourth generation MR16 is the highest architectural grade bulb in today market with 92 CRI Nichea LED Chip, our bulb produces 300 Lumens of vivid colors in 3000K, and beam angles in 40 Degree. This Superior will meet all of your demands in indoor and outdoor enclosed fixtures for 40,000 hours.

## **SPECIFICATION**

| COLOR TEMPERATURE: | 3000K             |
|--------------------|-------------------|
| BEAM ANGLE:        | 40 Degree         |
| VOLTAGE:           | 12 V DC           |
| LED LAMP LIFE:     | 40,000 Hours      |
| DIMMABLE OPTIONS:  | MLV, ELV          |
| WARRANTY:          | 3 years           |
| WATTAGE:           | 4 Watts           |
| LUMEN OUTPUT:      | 300 Lumens 92 CRI |
|                    |                   |

#### **BEAM ANGLE**



#### **CERTIFICATIONS**

✓ JA8 ✓ TITLE 24 ✓ UL APPROVED ✓ DIMMABLE

#### **RATINGS**













# Product Model Number

Job Name / Location

Type, Quote

## **COLOR TEMPERATURE**



## **FEATURES**

- √ Nichia LED
- ✓ 90% more energy efficient than standard halogen MR16 lamps
- √ Suitable for indoor and outdoor enclosed fixtures
- ✓ Equivalent 50 watt MR16
- ✓ Outstanding Color Rendering 92 CRI
- ✓ Narrow Spot, Flood
- ✓ Dimmable, No Humming, Instant ON

## ORDERING GUIDE

| MODEL:  | L4MR16 | L4MR16          |
|---------|--------|-----------------|
| COLOR   | 30K    | 30K (3000K)     |
| TEMP:   |        |                 |
| DEGREE: | 40D    | 40D (40 Degree) |
|         |        |                 |

**EXAMPLE: L4MR1630K40D**