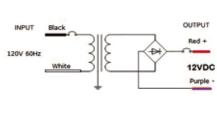

# **SPECIFICATION**

| WATTAGE:     | 20W, 40W, 60W      |
|--------------|--------------------|
| INPUT POWER: | 12 V DC or 24 V DC |
| WARRANTY:    | 5 years            |
|              |                    |