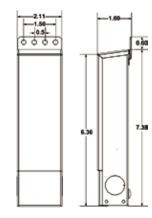

TAGE:     | 20W, 40W, 60W      |
|--------------|--------------------|
| INPUT POWER: | 12 V DC or 24 V DC |
| WARRANTY:    | 5 years            |
|              |                    |

- Dimmable with any MLV, CL Dimmer, as long as dimmers min. load is covered

- Temperature class (130°C)

- Input leads are 18 AWG 600V
- Leads max. operational temperature is 105°C
- The actual transformers is encapsulated in enclosure.
- The enclosure is black powder coated steel, NEMA

## **FEATURES**

- ✓ Dimmable
- ✓ Indoor/Outdoor rated
- ✓ UL Approved ✓ Smooth Dimming
- ✓ Protection Overload

## RATINGS



Designed in California www.litecolighting.com Phone: 1 (877) 885-4832 / E-fax: 1 (877) 885-4832 Email: info@litecolighting.com Product Model Number

Job Name / Location

Type, Quote

# DIMENSIONS





#### **ORDERING GUIDE**

#### EXAMPLE: LPM2012VDC

| MODEL:   | LP | LPM                                            |
|----------|----|------------------------------------------------|
| WATTAGE: | 20 | 20 (20 watts) / 40 (40 watts) / 60 (60 watts)1 |
| VOLTAGE: | 12 | 12 (12V) / 24 (24V)                            |
|          | DC |                                                |

Liteco Lighting Inc. retains the right to modify the design of our products at any time as part of the company's continuous improvement program.