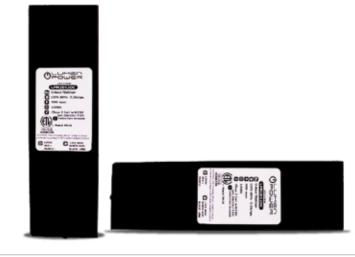

## LUMEN POWER<sup>TM</sup> MAGNETIC DIMMABLE TRANSFORMER

Lumen Power LPM 20, 40, 60 is our Revolutionary Compact, dimmable, low profile magnetic LED Drivers on the market. The transformer core and special low drop voltage rectifier are designed to lower losses and make the ML series very efficient, energy saving with low temperature rise. All the ML drivers have primary and secondary self-reset thermal circuit breakers, could be fully loaded, has excelled load regulation, input and output are lead wires.