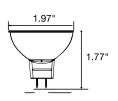

# **SPECIFICATION**

| COLOR TEMPERATURE: | 2700K, 3000K, 4000K, 5000K |
|--------------------|----------------------------|
| BEAM ANGLE:        | 25 Degree, 40 Degree       |
| VOLTAGE:           | 12 V DC                    |
| LED LAMP LIFE:     | 40,000 Hours               |
| DIMMABLE OPTIONS:  | MLV, ELV                   |
| WARRANTY:          | 3 years                    |
| WATTAGE:           | 6 Watts                    |
| LUMEN OUTPUT:      | 400 Lumens 92 CRI          |