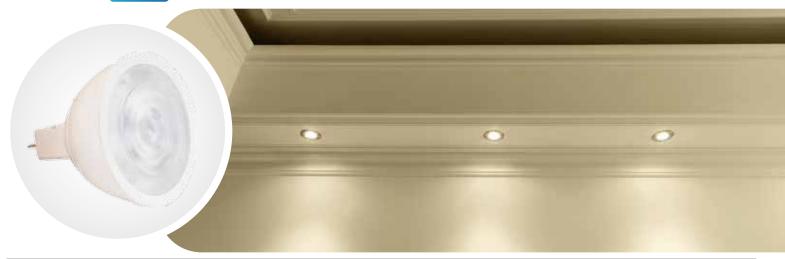

#### HIGH PERFORMANCE 6 WATT MR16

Liteco Lighting fourth generation MR16 is the highest architectural grade bulb in today market with 92 CRI Nichea LED Chip, our bulb produces 400 Lumens of vivid colors in 2700K, 3000K, 4000K, 5000K, and beam angles in 25 Degree, 40 Degree. This Superior will meet all of your demands in indoor and outdoor enclosed fixtures for 40,000 hours.