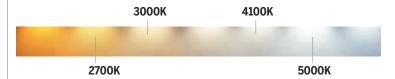

## **COLOR TEMPERATURE**

# **SPECIFICATION**

| COLOR TEMPERATURE: | 2700K, 3000K, 4000K, 5000K |
|--------------------|----------------------------|
| BEAM ANGLE:        | 25 Degree, 40 Degree       |
| VOLTAGE:           | 12 V DC                    |
| LED LAMP LIFE:     | 40,000 Hours               |
| DIMMABLE OPTIONS:  | MLV, ELV                   |
| WARRANTY:          | 3 years                    |
| WATTAGE:           | 6 Watts                    |
| LUMEN OUTPUT:      | 400 Lumens 92 CRI          |