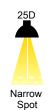

architectural grade bulb in today market with 92 CRI Nichea LED Chip, our bulb produces 400 Lumens of vivid colors in 2700K, 3000K, 4000K, 5000K, and beam angles in 25 Degree, 40 Degree. This Superior will meet all of your demands in indoor and outdoor enclosed fixtures for 40,000 hours.

# **SPECIFICATION**

| COLOR TEMPERATURE: | 2700K, 3000K, 4000K, 5000K |
|--------------------|----------------------------|
| BEAM ANGLE:        | 25 Degree, 40 Degree       |
| VOLTAGE:           | 12 V DC                    |
| LED LAMP LIFE:     | 40,000 Hours               |
| DIMMABLE OPTIONS:  | MLV, ELV                   |
| WARRANTY:          | 3 years                    |
| WATTAGE:           | 6 Watts                    |
| LUMEN OUTPUT:      | 400 Lumens 92 CRI          |

### **BEAM ANGLE**







#### **CERTIFICATIONS**

✓ JA8 ✓ TITLE 24 ✓ UL APPROVED ✓ DIMMABLE

#### **RATINGS**













# Type, Quote

Job Name / Location

**Product Model Number** 

## **COLOR TEMPERATURE**



# **FEATURES**

- √ Nichia LED
- ✓ 90% more energy efficient than standard halogen MR16 lamps
- √ Suitable for indoor and outdoor enclosed fixtures
- ✓ Equivalent 50 watt MR16
- ✓ Outstanding Color Rendering 92 CRI
- ✓ Narrow Spot, Flood
- ✓ Dimmable, No Humming, Instant ON

## ORDERING GUIDE

| MODEL:  | L6MR16 | L6MR16                                  |
|---------|--------|-----------------------------------------|
| COLOR   |        | 27K (2700K) / 30K (3000K) / 40K (4000K) |
| TEMP:   |        | 50K (5000K)                             |
| DEGREE: |        | 25D (25 Degree), 40D (40 Degree)