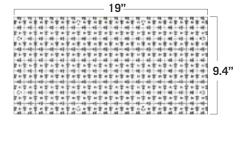

### **DIMENSION:**

RATINGS

Designed in California www.litecolighting.com Phone: 1 (877) 885-4832 / E-fax: 1 (877) 885-4832 Email: info@litecolighting.com

FIELD

DIMMABI P

INDOOR

### **SPECIFICATION**

| COLOR TEMPERATURES: | 2700K, 3000K, 4100K, 5000K, 6000K |
|---------------------|-----------------------------------|
| INPUT POWER:        | 24V DC                            |
| LED LAMP LIFE:      | 50,000 Hours                      |
| LIGHT DISTRIBUTION: | 120 degrees                       |
| DIMMABLE OPTIONS:   | MLV, 0-10V, ELV                   |
| WARRANTY:           | 5 years                           |
| WATTAGE:            | 60 Watt /Sheet                    |
| LUMEN OUTPUT:       | 5,900-6,300 Lumens /sheet 95 CRI  |
| PRODUCT SIZE:       | 19"W x 9.4"H x .025"D             |
| CUT FIELD LENGTHS:  | .78"                              |