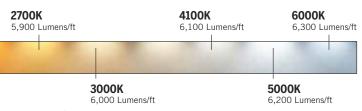

# **COLOR TEMPERATURE**

### **SPECIFICATION**

| COLOR TEMPERATURES: | 2700K, 3000K, 4100K, 5000K, 6000K |
|---------------------|-----------------------------------|
| INPUT POWER:        | 24V DC                            |
| LED LAMP LIFE:      | 50,000 Hours                      |
| LIGHT DISTRIBUTION: | 120 degrees                       |
| DIMMABLE OPTIONS:   | MLV, 0-10V, ELV                   |
| WARRANTY:           | 5 years                           |
| WATTAGE:            | 60 Watt /Sheet                    |
| LUMEN OUTPUT:       | 5,900-6,300 Lumens /sheet 95 CRI  |
| PRODUCT SIZE:       | 19"W x 9.4"H x .025"D             |
| CUT FIELD LENGTHS:  | .78"                              |