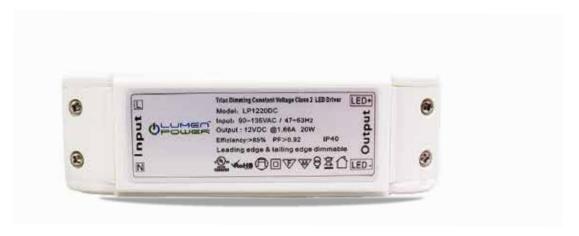

#### TRIAC / PWM DIMMABLE TRANSFORMER

Liteco Lumen power LP-T transformer is our Triac Transformer, which has a technology to sense wattage and perform on the load and type of dimming of controller being used. there is no minimum Load on our Triac Dimmers.

## **SPECIFICATION**

| WATTAGE:                                                               | 24 Watts           |  |
|------------------------------------------------------------------------|--------------------|--|
| INPUT POWER:                                                           | 12 V DC or 24 V DC |  |
| WARRANTY:                                                              | 3 years            |  |
| - No minimum load                                                      |                    |  |
| - Dimming mode: Triac Dimmable                                         |                    |  |
| - Dimmable with Forward Phase, Magnetic Low Voltage, and Triac Dimmers |                    |  |
| - Dimension: 7"x2.40"x.94"                                             |                    |  |
| - Indoor Rated Transformer                                             |                    |  |

### **FEATURES**

- √ Compact size, can be easily hidden
- ✓ Constant Voltage
- √ Flicker Free
- √ No minimum load
- √ Easy Installation