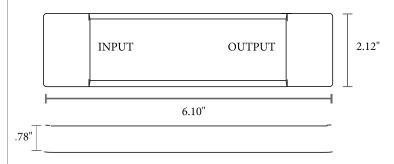

# **DIMENSIONS**

## **SPECIFICATION**

| WATTAGE:                                                               | 24 Watts           |  |
|------------------------------------------------------------------------|--------------------|--|
| INPUT POWER:                                                           | 12 V DC or 24 V DC |  |
| WARRANTY:                                                              | 3 years            |  |
| - No minimum load                                                      |                    |  |
| - Dimming mode: Triac Dimmable                                         |                    |  |
| - Dimmable with Forward Phase, Magnetic Low Voltage, and Triac Dimmers |                    |  |
| - Dimension: 7"x2.40"x.94"                                             |                    |  |
| - Indoor Rated Transformer                                             |                    |  |