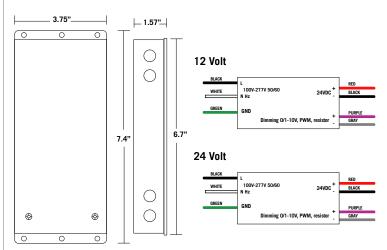

#### **SPECIFICATION**

| OUTPUT WATTAGE:                              | 60                          |
|----------------------------------------------|-----------------------------|
| INPUT VOLTAGE:                               | 100-277V 50/60Hz            |
| OUTPUT CURRENT:                              | 10A                         |
| DIMMABLE:                                    | LED, MLV, ELV, 0-10V, TRIAC |
| MAX OPERATION TEMPERATURE:                   | 130 °F                      |
| STORAGE TEMPERATURE:                         | -65 °F to 125 °F            |
| MINIMUM LOAD: 5%                             |                             |
| WARRANTY:                                    | 5 years                     |
| - Input leads are 18 AWG 600V                |                             |
| - Output leads are 18 AWG 300V               |                             |
| - Transformer is encapsulated in enclosure.  |                             |
| - The enclosure is black powder coated steel |                             |
| DIMENSIONS (INCH):                           | H = 6.7, W = 3.75, D = 1.57 |
| WEIGHT:                                      | 2 lbs                       |
|                                              |                             |

### **DIMENSIONS**