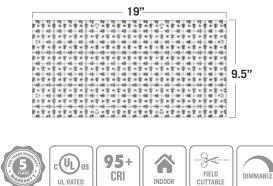

### **SPECIFICATION**

| COLOR TEMPERATURES: | RGB(RED, GREEN, BLUE)                           |  |
|---------------------|-------------------------------------------------|--|
| INPUT POWER:        | 24V DC                                          |  |
| LED LAMP LIFE:      | 50,000 Hours                                    |  |
| LIGHT DISTRIBUTION: | 120 degrees                                     |  |
| DIMMABLE OPTIONS:   | DMX Controller, Bluetooth, Wifi , RF Controller |  |
| WARRANTY:           | 5 years                                         |  |
| WATTAGE:            | 90 watt/sheet                                   |  |
| LUMEN OUTPUT:       | 1,400 Lumens /sheet 95 CRI                      |  |
| PRODUCT SIZE:       | 19"x 9.5"                                       |  |
| CUT FIELD LENGTHS:  | .78"                                            |  |

# **DIMENSION:**

RATINGS

TITLE 24

UL RATED

Designed in California www.litecolighting.com Phone: 1 (877) 885-4832 / E-fax: 1 (877) 885-4832 Email: info@litecolighting.com

INDOOR

Job Name / Location

Type, Quote

# **FEATURES**

- ✓ Outstanding Color rendering of 95+ CRI
- ✓ UL Approved with Cutting field section
- ✓ California JA8 Title 24 approved
- ✓ Architectural lighting
- ✓ 3 oz of copper in LED Light Sheet for constant voltage