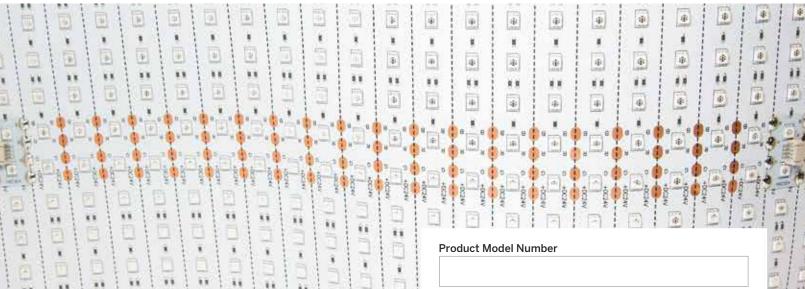

### **ORDERING GUIDE**

#### EXAMPLE: LFS-RGB-24V-90W-IP20

| MODEL:   | LFS  | LFS                  |  |
|----------|------|----------------------|--|
| COLOR    |      | RGB(RED,GREEN, BLUE) |  |
| TEMP:    |      |                      |  |
| VOLTAGE: | 24V  | 24V                  |  |
| WATTAGE: | 90W  | 90W (90 Watts)       |  |
| RATING:  | IP20 | IP20 Indoor          |  |
|          |      |                      |  |