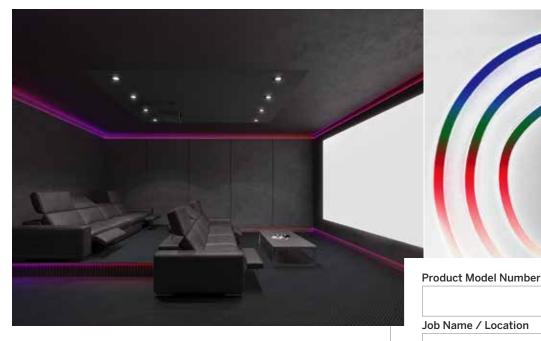

#### 4.5 WATT NEON RGB STRIP LIGHT

LumenFlexx Neon RGB LED Strip Light is 4.5 watt per ft, creates zero hotspots, can be mounted for wide use of arches, bendable, and can be used in straight line. You can choose 16 million different colors with RGB(Red, Green, Blue), Engineered with 95+ CRI LED chip. UV resistance and flame resistance. Designed to be used for commercial and residential projects.

#### **FEATURES**

- ✓ Outstanding Color rendering of 95+ CRI ✓ No dark spots
- ✓ UL Approved with Cutting field section
- ✓ Architectural Lighting
- ✓ California title 24 approved
- √ 3 oz of copper in tape light for constant voltage