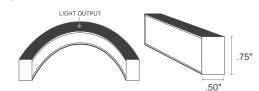

be mounted for wide use of arches, bendable, and can be used in straight line. You can choose 16 million different colors with RGB(Red, Green, Blue), Engineered with 95+ CRI LED chip. UV resistance and flame resistance. Designed to be used for commercial and residential projects.

#### **SPECIFICATION**

**COLOR TEMPERATURES:** RGB (Red, Green, Blue) **INPUT POWER: 24V DC** 

**LED LAMP LIFE:** 50,000 Hours LIGHT DISTRIBUTION: 160 degrees

**DIMMABLE OPTIONS:** DMX Controller, Bluetooth, Wi-Fi, RF Controller

WARRANTY: 5 years WATTAGE: 4.5 Watts/ft

LUMEN OUTPUT: 280-320 Lumen/ft 95 CRI

ORDERING LENGTH: 16'ft/100'ft/ Custom Cuts

MAX RUN: 24V (32 ft)

**CUT FIELD LENGTHS:** 24V (Every 4")

#### **RATINGS**























# **COLOR TEMPERATURE**

Type, Quote



#### **DIMENSION**



#### **FEATURES**

- ✓ Outstanding Color rendering of 95+ CRI ✓ No dark spots
- ✓ UL Approved with Cutting field section
- ✓ Architectural Lighting
- ✓ California title 24 approved
- √ 3 oz of copper in tape light for constant voltage

#### **ORDERING GUIDE EXAMPLE: LFN4.5WRGB24V16FT-IP67**

| MODEL:      | LFN4.5W | LFN4.5W                          |
|-------------|---------|----------------------------------|
| COLOR TEMP: | RGB     | RGB                              |
| VOLTAGE:    | 24V     | 24V                              |
| LENGTH:     |         | 16ft / 100ft / Custom Length (") |
| RATING:     | IP67    | IP67 Outdoor                     |