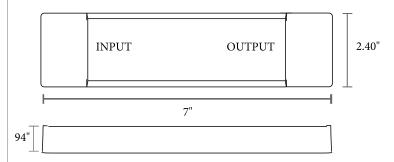

### **SPECIFICATION**

| WATTAGE:                                                               | 48 Watts , 60 Watts |  |
|------------------------------------------------------------------------|---------------------|--|
| INPUT POWER:                                                           | 12 V DC or 24 V DC  |  |
| WARRANTY:                                                              | 3 years             |  |
| - No Minimum Load                                                      |                     |  |
| - Dimming mode: Triac Dimmable                                         |                     |  |
| - Dimmable with forward Phase, Magnetic Low Voltage, and Triac Dimmers |                     |  |
| - Dimension: 7"x2.40"x.94"                                             |                     |  |
| - Indoor Rated Transform                                               | ner                 |  |
|                                                                        |                     |  |

## **DIMENSIONS**