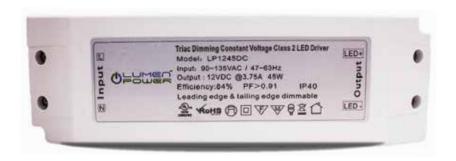

### **SPECIFICATION**

| WATTAGE:                                                               | 48 Watts , 60 Watts |  |
|------------------------------------------------------------------------|---------------------|--|
| INPUT POWER:                                                           | 12 V DC or 24 V DC  |  |
| WARRANTY:                                                              | 3 years             |  |
| - No Minimum Load                                                      |                     |  |
| - Dimming mode: Triac Dimmable                                         |                     |  |
| - Dimmable with forward Phase, Magnetic Low Voltage, and Triac Dimmers |                     |  |
| - Dimension: 7"x2.40"x.94"                                             |                     |  |
| - Indoor Rated Transform                                               | ner                 |  |
|                                                                        |                     |  |