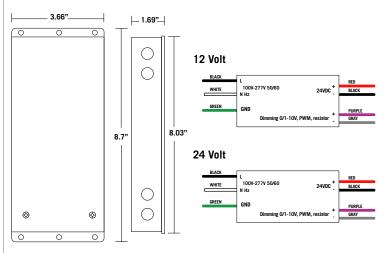

#### **SPECIFICATION**

| OUTPUT WATTAGE:                              | 96                          |  |
|----------------------------------------------|-----------------------------|--|
| INPUT VOLTAGE:                               | 100-277V 50/60Hz            |  |
| OUTPUT CURRENT:                              | 10A                         |  |
| DIMMABLE:                                    | LED, MLV, ELV, 0-10V, TRIAC |  |
| MAX OPERATION TEMPERATURE:                   | 130 °F                      |  |
| STORAGE TEMPERATURE:                         | -65 °F to 125 °F            |  |
| MINIMUM LOAD:                                | 5%                          |  |
| WARRANTY:                                    | 5 years                     |  |
| - Input leads are 18 AWG 600V                |                             |  |
| - Output leads are 18 AWG 300V               |                             |  |
| - Transformer is encapsulated in enclosure.  |                             |  |
| - The enclosure is black powder coated steel |                             |  |
| DIMENSIONS (INCH):                           | H = 8.7, W = 3.66, D = 1.69 |  |
| WEIGHT:                                      | 3 lbs                       |  |
|                                              |                             |  |

### **DIMENSIONS**