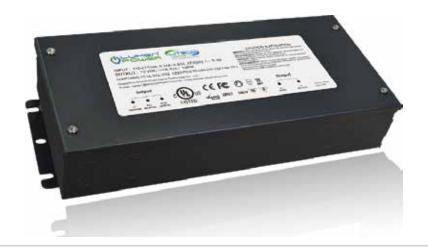

# **LUMEN POWER™**

#### 96 WATT ELECTRONIC UNIV 5 IN 1 DIMMING TRANSFORMER LPE5

Lumenpower LPE596 is our 5 in 1 Indoor/Outdoor LED 96 watt Transformer, 0-10V, 100-277V, Triac Forward and Reverse Phase, Resister, PWM. Our Transformer works with many types of dimmer such as LED, MLV, ELV, 0-10V, Flicker Free Dimming, Smooth Dimming with only 5% minimum Load.

#### **SPECIFICATION**

| OUTPUT WATTAGE:                              | 96                          |  |
|----------------------------------------------|-----------------------------|--|
| INPUT VOLTAGE:                               | 100-277V 50/60Hz            |  |
| OUTPUT CURRENT:                              | 10A                         |  |
| DIMMABLE:                                    | LED, MLV, ELV, 0-10V, TRIAC |  |
| MAX OPERATION TEMPERATURE:                   | 130 °F                      |  |
| STORAGE TEMPERATURE:                         | -65 °F to 125 °F            |  |
| MINIMUM LOAD:                                | 5%                          |  |
| WARRANTY:                                    | 5 years                     |  |
| - Input leads are 18 AWG 600V                |                             |  |
| - Output leads are 18 AWG 300V               |                             |  |
| - Transformer is encapsulated in enclosure.  |                             |  |
| - The enclosure is black powder coated steel |                             |  |
| DIMENSIONS (INCH):                           | H = 8.7, W = 3.66, D = 1.69 |  |
| WEIGHT:                                      | 3 lbs                       |  |
|                                              |                             |  |