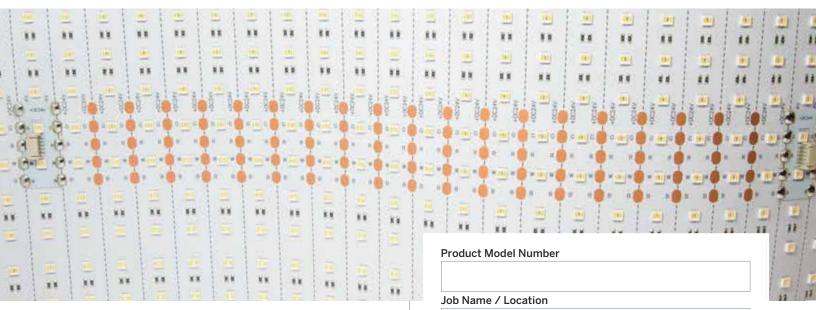

### **LUMEN FLEXX LED SHEET™ 90 WATT LED SHEET**

Liteco LED Sheet LFS-RGBW is a high brightness architectural LED light sheet features of 16 million colors with an option of 2700K to 6000K. The LFS-RGB can be used behind any translucent glass, granite, marble. Easy to use with field cuts and 3M tape behind light sheet

#### **RGB COLOR SELECTION**

| <b>000K</b><br>,900 Lumens/ft | <b>4100K</b><br>4,000 Lume | ns/ft | <b>6000K</b><br>4,200 Lumens/f |  |
|-------------------------------|----------------------------|-------|--------------------------------|--|
|                               |                            |       |                                |  |
| 100                           | A. 1                       |       | 18 A                           |  |