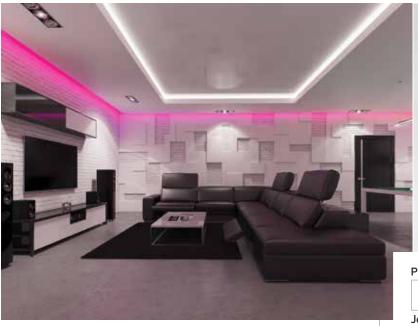

#### 4.5 WATT NEON RGBW STRIP LIGHT

LumenFlexx Neon RGBW LED Strip Light is 4.5 watt per ft, creates zero hotspots, can be mounted for wide use of arches, bendable, and can be used in straight line. You can choose 16 million different colors with RGB(Red, Green, Blue), and also order the strip with 8 different color options from 1800 Kelvin to 6000 Kelvin. Engineered with 95+ CRI LED chip. UV resistance and flame resistance. Designed to be used for commercial and residential projects.

#### **FEATURES**

- ✓ Outstanding Color rendering of 95+ CRI ✓ No dark spots
- ✓ UL Approved with Cutting field section
- √ California title 24 approved
- ✓ Architectural Lighting
- √ 3 oz of copper in tape light for constant voltage