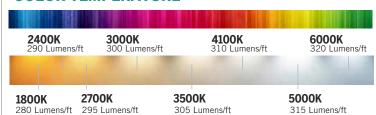

#### **SPECIFICATION**

| COLOR TEMPERATURES: | RGBW18K, RGBW24K, RGBW27K, RGBW30K,             |  |
|---------------------|-------------------------------------------------|--|
|                     | RGBW35K, RGBW41K, RGBW50K, RGBW60K              |  |
| INPUT POWER:        | 24V DC                                          |  |
| LED LAMP LIFE:      | 50,000 Hours                                    |  |
| LIGHT DISTRIBUTION: | 160 degrees                                     |  |
| DIMMABLE OPTIONS:   | DMX Controller, Bluetooth, Wi-Fi, RF Controller |  |
| WARRANTY:           | 5 years                                         |  |
| WATTAGE:            | 4.5 Watts/ft                                    |  |
| LUMEN OUTPUT:       | 280-320 Lumen/ft 95 CRI                         |  |
| ORDERING LENGTH:    | 16'ft/100'ft/ Custom Cuts                       |  |
| MAX RUN:            | 24V (32 ft)                                     |  |
| CUT FIELD LENGTHS:  | 24V (Every 4")                                  |  |

### **COLOR TEMPERATURE**