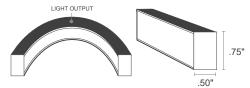

#### 4.5 WATT NEON RGBW STRIP LIGHT

LumenFlexx Neon RGBW LED Strip Light is 4.5 watt per ft, creates zero hotspots, can be mounted for wide use of arches, bendable, and can be used in straight line. You can choose 16 million different colors with RGB(Red, Green, Blue), and also order the strip with 8 different color options from 1800 Kelvin to 6000 Kelvin. Engineered with 95+ CRI LED chip. UV resistance and flame resistance. Designed to be used for commercial and residential projects.

#### **DIMENSION**