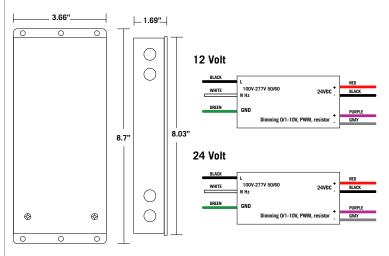

#### **SPECIFICATION**

| OUTPUT WATTAGE:                              | 120 Watts                   |  |
|----------------------------------------------|-----------------------------|--|
| INPUT VOLTAGE:                               | 100-277V 50/60Hz            |  |
| OUTPUT CURRENT:                              | 10A                         |  |
| DIMMABLE:                                    | LED, MLV, ELV, 0-10V, TRIAC |  |
| MAX OPERATION TEMPERATURE:                   | 130 °F                      |  |
| STORAGE TEMPERATURE:                         | -65 °F to 125 °F            |  |
| MINIMUM LOAD:                                | 5%                          |  |
| WARRANTY:                                    | 5 years                     |  |
| - Input leads are 18 AWG 600V                |                             |  |
| - Output leads are 18 AWG 300V               |                             |  |
| - Transformer is encapsulated in enclosure.  |                             |  |
| - The enclosure is black powder coated steel |                             |  |
| DIMENSIONS (INCH):                           | H = 8.7, W = 3.66, D = 1.69 |  |
| WEIGHT:                                      | 3 lbs                       |  |
|                                              |                             |  |

#### **DIMENSIONS**