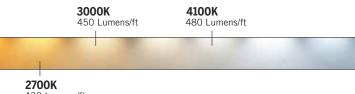

#### **COLOR TEMPERATURE**

430 Lumens/ft

#### EXAMPLE: LF4.5W30K120V100FT-IP67

| MODEL:   | LF4.5W120VHP | LF4.5W120VHP                            |
|----------|--------------|-----------------------------------------|
| COLOR    |              | 27K (2700K) / 30K (3000K) / 41K (4100K) |
| TEMP:    |              |                                         |
| VOLTAGE: | 120V         | 120V                                    |
| LENGTH:  |              | 100ft / Custom Length ('')              |
| RATING:  | IP67         | IP67 (outdoor)                          |
|          |              |                                         |