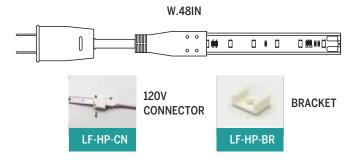

#### **ORDERING GUIDE**

#### EXAMPLE: LF4.5W30K120V100FT-IP67

| MODEL:   | LF4.5W120VHP | LF4.5W120VHP                            |
|----------|--------------|-----------------------------------------|
| COLOR    |              | 27K (2700K) / 30K (3000K) / 41K (4100K) |
| TEMP:    |              |                                         |
| VOLTAGE: | 120V         | 120V                                    |
| LENGTH:  |              | 100ft / Custom Length ('')              |
| RATING:  | IP67         | IP67 (outdoor)                          |
|          |              |                                         |