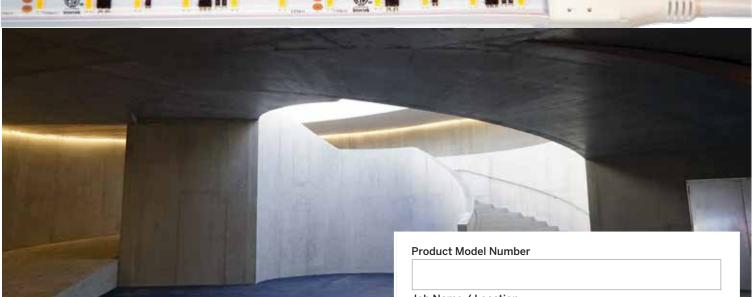

#### **LUMEN FLEXX™** 4.5 WATT 120 VOLT STRIP LIGHT

Liteco Lumen Flexx 120V HP is a high brightness driver less architectural LED strip light easy to use for indoor under cabinet, cove lighting, ambient lighting, outdoor lighting. Our high-power LED strip is powerful, slim, can be cut used every 4" and powered up every foot.