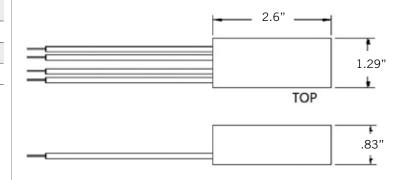

ght, the LP-60MD is a great transformer to use for small areas in dry and damp locations.

## **SPECIFICATION**

| WATTAGE:     | 60 Watts           |
|--------------|--------------------|
| INPUT POWER: | 12 V DC or 24 V DC |
| WARRANTY:    | 2 to 3 years       |

- Dimmable with ELV type Dimmers
- Works well with LED MR16, LED Tape and Strip Light
- Rated IP65
- Maximum Casing Temperature 194 F
- Suitable for damp and dry locations

#### **FEATURES**

- $\checkmark$  Compact size, can be easily hidden
- ✓ Available in 12 Volt and 24 Volt
- $\checkmark$  Operates quietly when dimming
- √ Minimum load is not required
- ✓ Class 2
- ✓ Auto- Reset, short Circuit, Overload and thermal Protection

#### **RATINGS**







# Product Model Number Job Name / Location Type, Quote

# **DIMENSIONS**



### **ORDERING GUIDE**

| MODEL:   | LP | LP                  |
|----------|----|---------------------|
| VOLTAGE: |    | 12 (12V) / 24 (24V) |
| WATTAGE: | 60 | 60 (60 watts)       |
|          | MD | MD                  |

**EXAMPLE: LP1260MD**