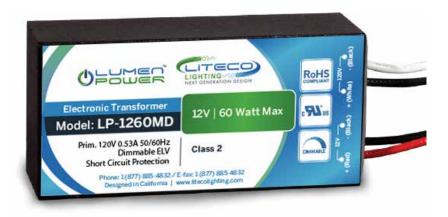

# **LUMEN POWER™**

#### **ELECTRONIC DIMMABLE TRANSFORMER**

Lumenpower electronic transformer LP-60MD is a small 60 watt transformer that works well with our Lumenflexx tape light and strip light, the LP-60MD is a great transformer to use for small areas in dry and damp locations.

## **SPECIFICATION**

| WATTAGE:     | 60 Watts           |
|--------------|--------------------|
| INPUT POWER: | 12 V DC or 24 V DC |
| WARRANTY:    | 2 to 3 years       |

- Dimmable with ELV type Dimmers
- Works well with LED MR16, LED Tape and Strip Light
- Rated IP65
- Maximum Casing Temperature 194 F
- Suitable for damp and dry locations

#### **FEATURES**

- $\checkmark$  Compact size, can be easily hidden
- ✓ Available in 12 Volt and 24 Volt
- $\checkmark$  Operates quietly when dimming
- √ Minimum load is not required
- ✓ Class 2
- ✓ Auto- Reset, short Circuit, Overload and thermal Protection