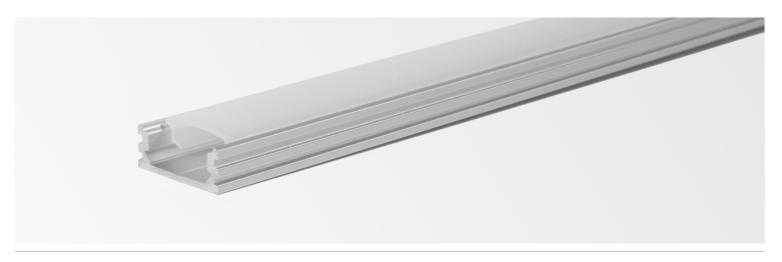

### **SERIES 100**

Liteco Alume Channel Series 100 is a Shallow Aluminum Channel for Tape light from 6mm-12mm . Perfect to use for under cabinet, cove, closet, and other areas for linear LED usage. Our channels help to distribute tape light work as a heat sink, also protect the tape light.

## **SPECIFICATION**

| LENGTH:            | 4 Ft, 8 Ft or Custom Length |
|--------------------|-----------------------------|
| LENS OPTION:       | Frosted, Milky, Clear       |
| DIMENSION:         | W: 0.63" H: 0.25"           |
| LED TAPE FITTINGS: | 6mm - 12mm                  |