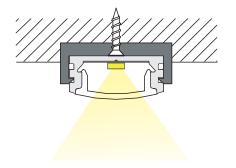

### **SERIES 100**

Liteco Alume Channel Series 100 is a Shallow Aluminum Channel for Tape light from 6mm-12mm . Perfect to use for under cabinet, cove, closet, and other areas for linear LED usage. Our channels help to distribute tape light work as a heat sink, also protect the tape light.

### **FEATURES**

- ✓ Anodized Aluminum
- √ Easy snap on lens to channel
- √ Heat sink for tape light
- ✓ Architectural Grade Aluminum Channel
- ✓ Diffuses and protects LED tape light