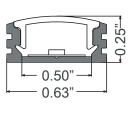

## **SPECIFICATION**

| LENGTH:            | 4 Ft, 8 Ft or Custom Length |
|--------------------|-----------------------------|
| LENS OPTION:       | Frosted, Milky, Clear       |
| DIMENSION:         | W: 0.63" H: 0.25"           |
| LED TAPE FITTINGS: | 6mm - 12mm                  |

### **DIMENSIONS**