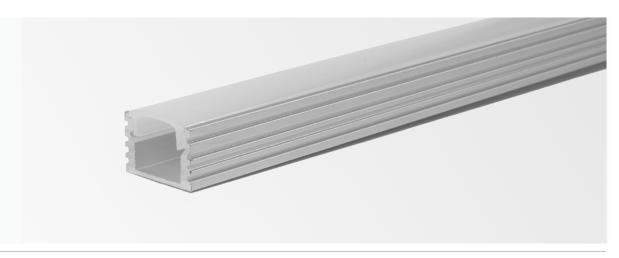

## **SERIES 200**

Liteco Alume Channel Series 200 is a Deep Aluminum Channel for Tape light from 6mm-12mm, the depth of the channel helps to avoid dark spots. Perfect to use for under cabinet, cove, closet, and other areas for linear LED usage. Our channels help to distribute tape light work as a heat sink, also protect the tape light.

## **SPECIFICATION**

| LENGTH:            | 4 Ft, 8 Ft or Custom Length |
|--------------------|-----------------------------|
| LENS OPTION:       | Frosted, Milky, Clear       |
| DIMENSION:         | W: 0.63" H: 0.50"           |
| LED TAPE FITTINGS: | 6mm - 12mm                  |