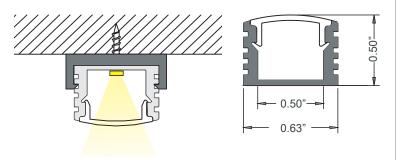

## **SPECIFICATION**

| LENGTH:            | 4 Ft, 8 Ft or Custom Length |
|--------------------|-----------------------------|
| LENS OPTION:       | Frosted, Milky, Clear       |
| DIMENSION:         | W: 0.63" H: 0.50"           |
| LED TAPE FITTINGS: | 6mm - 12mm                  |

## **DIMENSIONS**