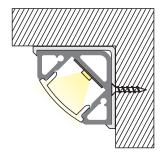

## **SERIES 500**

Liteco Alume Channel Series 500 is a Corner Aluminum Channel for Tape light from 6mm-12mm, the depth of the channel helps to avoid dark spots. Ideal for corner or on edge applications for under cabinet, cove, closet, and other areas for linear LED usage. Our channels help to distribute tape light work as a heat sink, also protect the tape light.

# **DIMENSIONS**