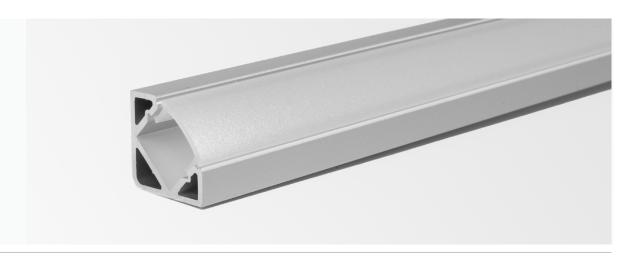

## **SERIES 500**

Liteco Alume Channel Series 500 is a Corner Aluminum Channel for Tape light from 6mm-12mm, the depth of the channel helps to avoid dark spots. Ideal for corner or on edge applications for under cabinet, cove, closet, and other areas for linear LED usage. Our channels help to distribute tape light work as a heat sink, also protect the tape light.