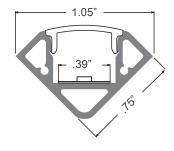

## **SPECIFICATION**

| LENGTH:            | 4 Ft, 8 Ft or Custom Length |
|--------------------|-----------------------------|
| LENS OPTION:       | Frosted, Milky, Clear       |
| DIMENSION:         | W:1.05" and H: .75"         |
| LED TAPE FITTINGS: | 6mm - 12mm                  |
|                    |                             |

# **DIMENSIONS**