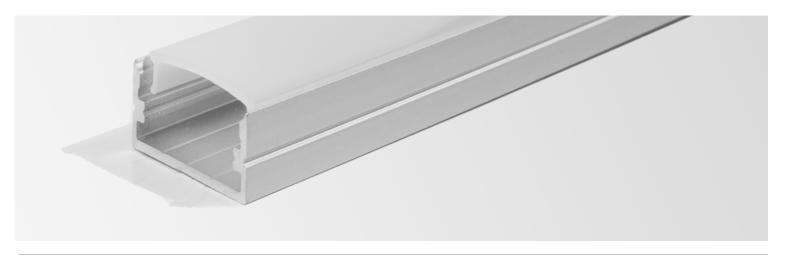

#### Alume 710

Alume Series 710 is our slim 1" wide aluminum channel for LED tape lights is a popular choice for those looking to create a professional, high-end lighting installation. Our 1" wide channel provides a sleek, modern look while also serving as a durable housing for the LED tape lights.

#### **FEATURES**

- ✓ Anodized Aluminum
- √ Easy snap on lens
- √ Heat sink for tape light
- ✓ Architectural Grade
- √ Diffuses and protects LED tape light