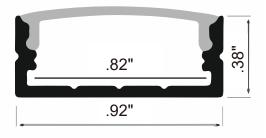

#### **SPECIFICATION**

| LENGTH:            | 8 Ft                            |
|--------------------|---------------------------------|
| LENS OPTION:       | Frosted                         |
| DIMENSION:         | W: 1.18" Inches H: 1.18" Inches |
| LED TAPE FITTINGS: | 4mm-20mm                        |

### **DIMENSIONS**