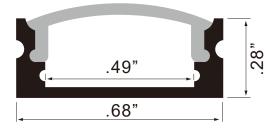

### **SPECIFICATION**

| LENGTH:            | 8 Ft                        |
|--------------------|-----------------------------|
| LENS OPTION:       | Frosted                     |
| DIMENSION:         | W: .68 Inches H: .28 Inches |
| LED TAPE FITTINGS: | 4mm-12mm                    |

### **DIMENSIONS**