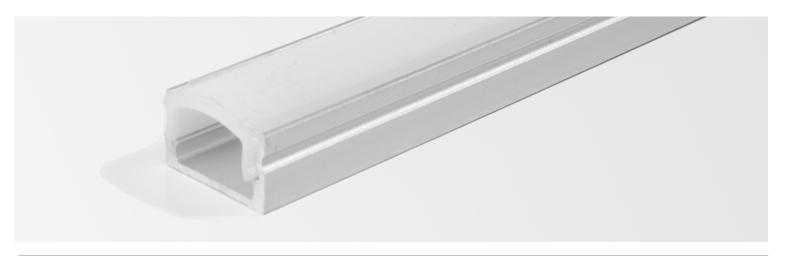

### Series 110

Alume Channel 110 Series is our Slim Shallow channel ideal for applications where space is limited or where a sleek and minimalist look is desired. Also helps to protect the LED tape light from damage and can improve the overall performance of the lighting system by providing a heat sink to dissipate excess heat generated by our LED tapelights.

### **FEATURES**

- ✓ Anodized Aluminum
- √ Easy snap on lens
- √ Heat sink for tape light
- ✓ Architectural Grade
- ✓ Diffuses and protects LED tape light