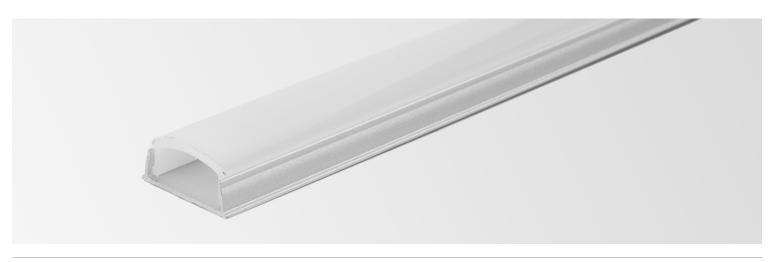

#### **ALUME 120**

Alume Channel Alume-120 can be bent into a variety of shapes to fit the unique contours of the surface they are being installed on. Some common shapes that our channel can be bent into include straight lines, curves, angles, and even circular shapes. It's important to note that when bending a flexible channel, care should be taken to avoid crimping or damaging the channel or the LED tape lights inside.

#### **FEATURES**

- ✓ Anodized Aluminum
- √ Easy snap on lens
- √ Heat sink for tape light
- ✓ Architectural Grade
- ✓ Diffuses and protects LED tape light