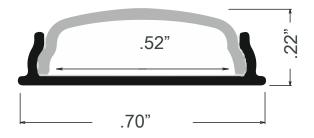

#### **SPECIFICATION**

| LENGTH:            | 8 Ft                        |
|--------------------|-----------------------------|
| LENS OPTION:       | Frosted                     |
| DIMENSION:         | W: .70 Inches H: .22 Inches |
| LED TAPE FITTINGS: | 4mm-12mm                    |

#### **DIMENSIONS**