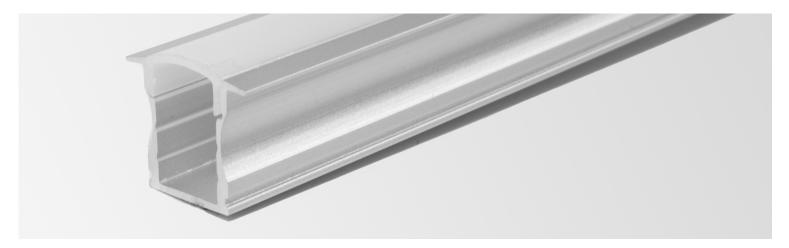

## ALUME CHANNELS™ SERIES 310

Aluminum channel series 310 the deep recessed design of this channel allows LED tape lights to be set back from the surface, creating a subtle and stylish lighting effect. The channel can be installed in a wall, ceiling, under cabinet or other surface.

# **FEATURES**

- ✓ Anodized Aluminum
- ✓ Easy snap on lens
- ✓ Heat sink for tape light
- ✓ Architectural Grade
- $\checkmark$  Diffuses and protects LED tape light