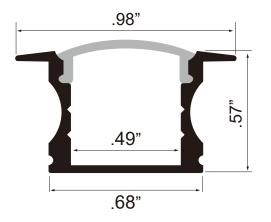

# **SPECIFICATION**

| LENGTH:            | 8 Ft                          |
|--------------------|-------------------------------|
| LENS OPTION:       | Frosted                       |
| DIMENSION:         | W: .68" Inches H: .57" Inches |
| LED TAPE FITTINGS: | 4mm-12mm                      |

# DIMENSIONS

Product Model Number

Job Name / Location

Type, Quote