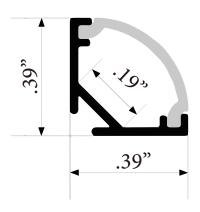

### **DIMENSIONS**

### **SPECIFICATION**

| LENGTH:            | 8 Ft                        |
|--------------------|-----------------------------|
| LENS OPTION:       | Frosted                     |
| DIMENSION:         | W: .39 Inches H: .39 Inches |
| LED TAPE FITTINGS: | 4mm                         |