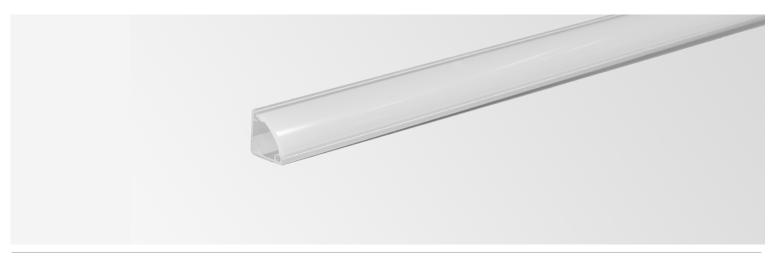

## **ALUME CHANNELS™**

Series 510

Alume Channel Series 510 is our 10mm corner channel for LED tape light, is a small, triangle-shaped extruded aluminum housing designed to hold and protect

### **SPECIFICATION**

| LENGTH:            | 8 Ft                        |
|--------------------|-----------------------------|
| LENS OPTION:       | Frosted                     |
| DIMENSION:         | W: .39 Inches H: .39 Inches |
| LED TAPE FITTINGS: | 4mm                         |