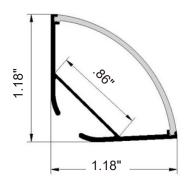

### **SPECIFICATION**

| LENGTH:            | 8 Ft                            |
|--------------------|---------------------------------|
| LENS OPTION:       | Frosted                         |
| DIMENSION:         | W: 1.18" Inches H: 1.18" Inches |
| LED TAPE FITTINGS: | 4mm-20mm                        |

### **DIMENSIONS**