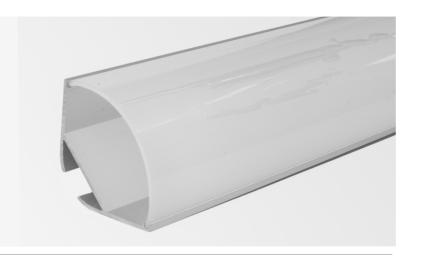

### Series 520

Alume Channel Series 520 is our 1" corner channel for LumenFlexx Led light is a type of mounting solution that is used to install LED tape lights in corners, such as around the perimeter of a room or in cabinetry. corner channel, the tape light is protected from dust, moisture, and accidental impacts, helping to prolong its lifespan and improve its overall performance.

### **FEATURES**

- ✓ Anodized Aluminum
- √ Easy snap on lens
- √ Heat sink for tape light
- ✓ Architectural Grade
- ✓ Diffuses and protects LED tape light