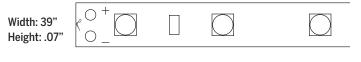

#### **SPECIFICATION**

RGB+3000K

| COLOR TEMPERATURES: | RGB                             |
|---------------------|---------------------------------|
|                     | (Red,Green, Blue,)              |
| INPUT POWER:        | 24V DC                          |
| LED LAMP LIFE:      | 50,000 Hours                    |
| LIGHT DISTRIBUTION: | 160 degrees                     |
| DIMMABLE OPTIONS:   | DMX controller, Bluetooth, WiFi |
| WARRANTY:           | 5 years                         |
| WATTAGE:            | 4.5 Watts/ft                    |
| LUMEN OUTPUT:       | Output: 454 Lumen /ft 95 CRI    |
| ORDERING LENGTH:    | 16' ft or Custom Cuts           |
| MAX RUN:            | 24V (32 ft)                     |
| CUT FIELD LENGTHS:  | 24V (Every 4")                  |
|                     |                                 |