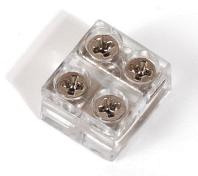

## L-CONNECTOR AND COUPLING

Our dot-free connector is compatible with all our indoor tape lights ranging from 8mm to 10mm in width. Connecting our coupling or L-connector is a straightforward process. Simply loosen the screws, insert our tape light into the connector after peeling off the 3M adhesive tape from the back of the tape light. Ensure that the screws align with the connection points on the tape light, then tighten the screw where the tape light meets to secure it in place.

## **COUPLING SPECIFICATION**

| VOLTAGE:               | 12-24 Volt DC |
|------------------------|---------------|
| MAX CURRENT:           | 10 AMP        |
| SIZE:                  | .39" x .43"   |
| TAPE LIGHT COMPATIBLE: | 8mm-10mm      |
| MODEL NUMBER:          | LFPCP         |