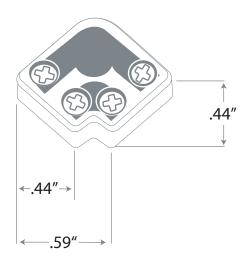

### **DIMENSIONS**

## L-CONNECTOR SPECIFICATION

| VOLTAGE:               | 12-24 Volt DC      |
|------------------------|--------------------|
| MAX CURRENT:           | 10 AMP             |
| SIZE:                  | .39" x .59" x .19" |
| TAPE LIGHT COMPATIBLE: | 8mm-10mm           |
| MODEL NUMBER:          | LFPLCN             |