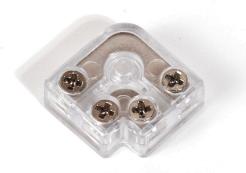

## L-CONNECTOR AND COUPLING

Our dot-free connector is compatible with all our indoor tape lights ranging from 8mm to 10mm in width. Connecting our coupling or L-connector is a straightforward process. Simply loosen the screws, insert our tape light into the connector after peeling off the 3M adhesive tape from the back of the tape light. Ensure that the screws align with the connection points on the tape light, then tighten the screw where the tape light meets to secure it in place.

## L-CONNECTOR SPECIFICATION

| VOLTAGE:               | 12-24 Volt DC      |
|------------------------|--------------------|
| MAX CURRENT:           | 10 AMP             |
| SIZE:                  | .39" x .59" x .19" |
| TAPE LIGHT COMPATIBLE: | 8mm-10mm           |
| MODEL NUMBER:          | LFPLCN             |