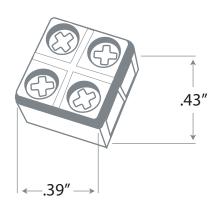

### **DIMENSIONS**

## **COUPLING SPECIFICATION**

| VOLTAGE:               | 12-24 Volt DC |
|------------------------|---------------|
| MAX CURRENT:           | 10 AMP        |
| SIZE:                  | .39" x .43"   |
| TAPE LIGHT COMPATIBLE: | 8mm-10mm      |
| MODEL NUMBER:          | LFPCP         |