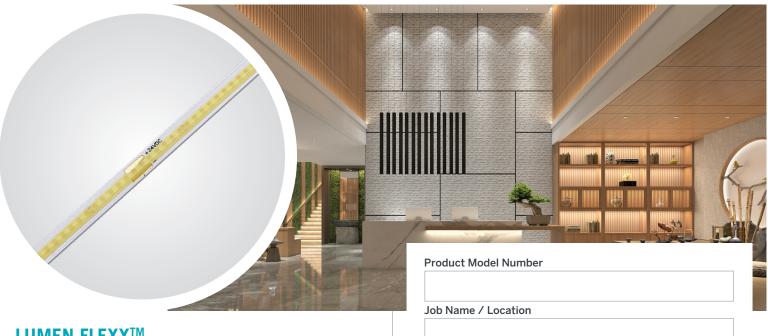

### 4.5 COB WATT LED TAPE LIGHT

The Lumenflexx 4.5 watt COB Warm Dim tape light stands out as an excellent choice for those seeking versatile lighting solutions. This linear LED tape light seamlessly transitions from a bright and invigorating 3000k color temperature to a warm and cozy 1800k. The use of Chip-on-Board (COB) technology enhances its performance, providing a uniform and efficient illumination. Whether you're looking to create an energizing ambiance or a more relaxed and intimate setting, the Lumenflexx tape light offers a flexible and dynamic lighting solution, making it a noteworthy addition to any space.

W.39IN (10MM)