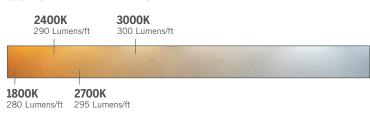

### 4.5 COB WATT LED TAPE LIGHT

The Lumenflexx 4.5 watt COB Warm Dim tape light stands out as an excellent choice for those seeking versatile lighting solutions. This linear LED tape light seamlessly transitions from a bright and invigorating 3000k color temperature to a warm and cozy 1800k. The use of Chip-on-Board (COB) technology enhances its performance, providing a uniform and efficient illumination. Whether you're looking to create an energizing ambiance or a more relaxed and intimate setting, the Lumenflexx tape light offers a flexible and dynamic lighting solution, making it a noteworthy addition to any space.

#### **SPECIFICATION**

| COLOR TEMPERATURES: | 3000K-1800K            |  |
|---------------------|------------------------|--|
| INPUT POWER:        | 24V DC                 |  |
| LED LAMP LIFE:      | 50,000 Hours           |  |
| LIGHT DISTRIBUTION: | 120 degrees            |  |
| DIMMABLE OPTIONS:   | MLV, LED, Triac, 0-10V |  |
| WARRANTY:           | 5 years                |  |
| WATTAGE:            | 4.5 Watts/ft           |  |
| LUMEN OUTPUT:       | 360 Lumen /ft 95 CRI   |  |
| ORDERING LENGTH:    | 16' ft , Custom Cuts   |  |
| MAX RUN:            | 24V (16ft)             |  |
| CUT FIELD LENGTHS:  | 24V (Every 2 and1/2")  |  |

# **COLOR TEMPERATURE**

Type, Quote