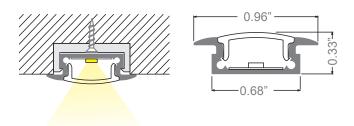

# **SPECIFICATION**

| LENGTH:            | 4 Ft, 8 Ft or Custom Length |
|--------------------|-----------------------------|
| LENS OPTION:       | Frosted, Milky, Clear       |
| DIMENSION:         | W:0.68" H:0.33"             |
| LED TAPE FITTINGS: | 6mm - 12mm                  |

### **DIMENSIONS**