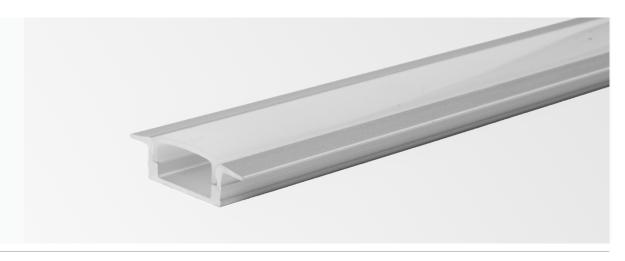

### SERIES 300

Liteco Alume Channel Series 300 is a Recess Aluminum Channel for Tape light from 6mm-12mm . Perfect to use for under cabinet, cove, closet, and other areas for linear LED usage. Our channels help to distribute tape light work as a heat sink, also protect the tape light.

# **SPECIFICATION**

| LENGTH:            | 4 Ft, 8 Ft or Custom Length |
|--------------------|-----------------------------|
| LENS OPTION:       | Frosted, Milky, Clear       |
| DIMENSION:         | W:0.68" H:0.33"             |
| LED TAPE FITTINGS: | 6mm - 12mm                  |