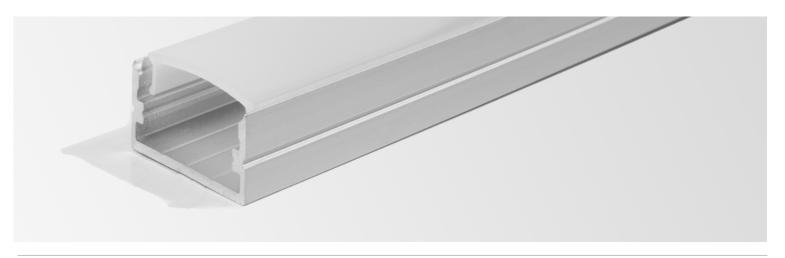

#### Alume 720

Alume Series 720 is our slim 1" wide aluminum channel for LED tape lights is a popular choice for those looking to create a professional, high-end lighting installation. Our 1" wide channel provides a sleek, modern look while also serving as a durable housing for the LED tape lights.

## **FEATURES**

- ✓ Anodized Aluminum
- √ Easy snap on lens
- √ Heat sink for tape light
- ✓ Architectural Grade
- √ Diffuses and protects LED tape light