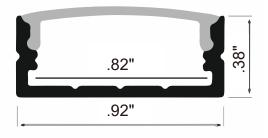

#### **SPECIFICATION**

| LENGTH:            | 8 Ft                            |
|--------------------|---------------------------------|
| LENS OPTION:       | Frosted                         |
| DIMENSION:         | W: 1.18" Inches H: 1.18" Inches |
| LED TAPE FITTINGS: | 4mm-20mm                        |