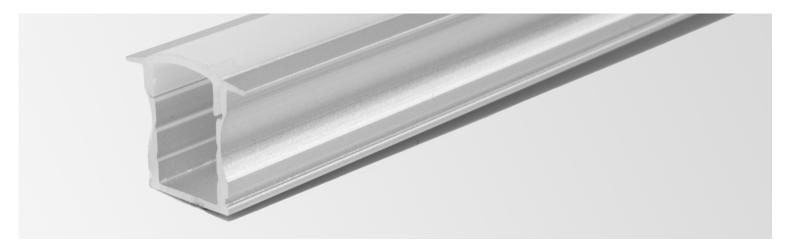

## ALUME CHANNELS™ SERIES 310

Aluminum channel series 310 the deep recessed design of this channel allows LED tape lights to be set back from the surface, creating a subtle and stylish lighting effect. The channel can be installed in a wall, ceiling, under cabinet or other surface.

# **FEATURES**

- ✓ Anodized Aluminum
- ✓ Easy snap on lens
- $\checkmark$  Heat sink for tape light
- ✓ Architectural Grade
- $\checkmark$  Diffuses and protects LED tape light