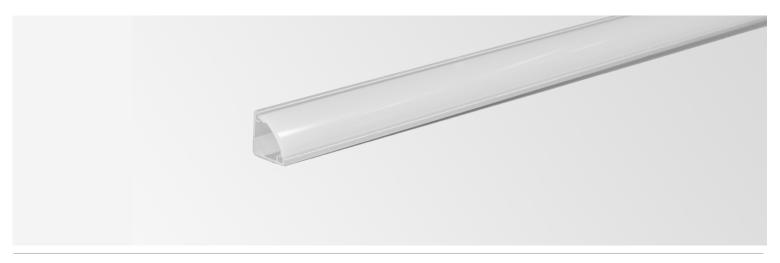

# **10MM CORNER CHANNEL**

## **ALUME CHANNELS™**

Series 510

Alume Channel Series 510 is our 10mm corner channel for LED tape light, is a small, triangle-shaped extruded aluminum housing designed to hold and protect

#### **FEATURES**

- ✓ Anodized Aluminum
- √ Easy snap on lens
- √ Heat sink for tape light
- ✓ Architectural Grade
- √ Diffuses and protects LED tape light