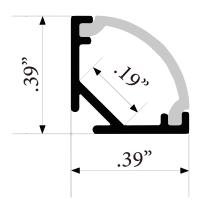

#### **SPECIFICATION**

| LENGTH:            | 8 Ft                        |
|--------------------|-----------------------------|
| LENS OPTION:       | Frosted                     |
| DIMENSION:         | W: .39 Inches H: .39 Inches |
| LED TAPE FITTINGS: | 4mm                         |

#### **DIMENSIONS**