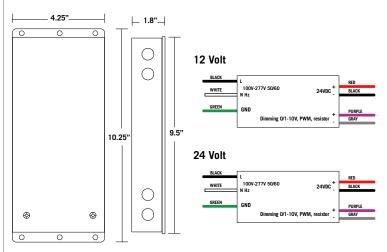

#### **SPECIFICATION**

| OUTPUT WATTAGE:                              | 200                        |
|----------------------------------------------|----------------------------|
| INPUT VOLTAGE:                               | 100-277V 50/60Hz           |
| OUTPUT CURRENT:                              | 10A                        |
| DIMMABLE: LED, MLV, ELV,0-10                 |                            |
| MAX OPERATION TEMPERATURE:                   | 130 °F                     |
| STORAGE TEMPERATURE:                         | -65 °F to 125 °F           |
| MINIMUM LOAD:                                | 5%                         |
| WARRANTY:                                    | 5 years                    |
| - Input leads are 18 AWG 600V                |                            |
| - Output leads are 18 AWG 300V               |                            |
| - Transformer is encapsulated in enclosure.  |                            |
| - The enclosure is black powder coated steel |                            |
| DIMENSIONS (INCH):                           | H = 9.5, W = 4.25, D = 1.8 |
| WEIGHT:                                      | 5 lbs                      |
|                                              |                            |

#### **DIMENSIONS**