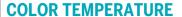

#### **SPECIFICATION**

| COLOR TEMPERATURES: | 1800K,2400K,2700K, 3000K, 3500K, 4100K, 5000K |  |
|---------------------|-----------------------------------------------|--|
| INPUT POWER:        | 24V DC                                        |  |
| LED LAMP LIFE:      | 30,000 Hours                                  |  |
| LIGHT DISTRIBUTION: | 120 degrees                                   |  |
| DIMMABLE OPTIONS:   | MLV,0-10V, Electronic, LED                    |  |
| WARRANTY:           | 5 years                                       |  |
| WATTAGE:            | 3.04 Watts/ft                                 |  |
| LUMEN OUTPUT:       | 280-315 Lumen /ft 95 CRI                      |  |
| ORDERING LENGTH:    | 16' ft , Custom Factory Fabrication           |  |
| MAX RUN:            | (16.4 ft)                                     |  |
| CUT FIELD LENGTHS:  | (Every 1.96")                                 |  |