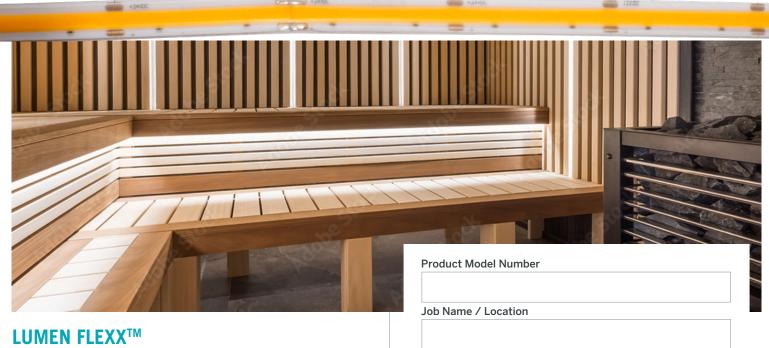

#### **3 WATT STRIP LIGHT SAUNA RATED**

The LumenFlexx Sauna IP67, engineered to withstand the most extreme environments, excels in operating at temperatures up to 105 degrees Celsius while completely ensconced within a durable silicone extrusion. This IP67 COB Strip light not only offers the perfect solution for infusing a comforting ambiance and tranquil vibes into any sauna or steam room but also ensures long-lasting durability and reliability. Additionally, it's rated for outdoor use, enduring rain, sun, wind, and dirt, further solidifying its suitability for various setting and conditions.

#### **FEATURES**

Sauna IP67-Enclosed within a sealed silicone extrusion, this tape light features a matte finish, making it suitable for wet environments and capable of withstanding high temperatures. Its non-stick surface adds durability in challenging conditions.