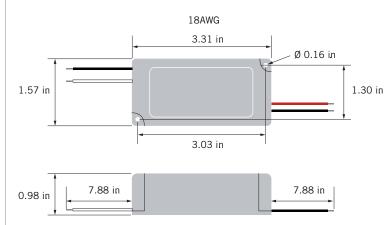

### **DIMENSIONS**

#### **SPECIFICATION**

| WATTAGE:               | 96 Watts                          |
|------------------------|-----------------------------------|
| INPUT POWER:           | 24 V DC                           |
| WARRANTY:              | 5 years                           |
| -Rated Current : 4A    | -Weight : .37lb                   |
| -Minimum Load: 20%     | -Size: 3.31 x 1.57 x 0.98 Inches  |
| -Voltage Range: 120VAC | -Dimmable with Triac, MLV and ELV |
| -Working Temp40 - 140F |                                   |
| 5 ,                    |                                   |