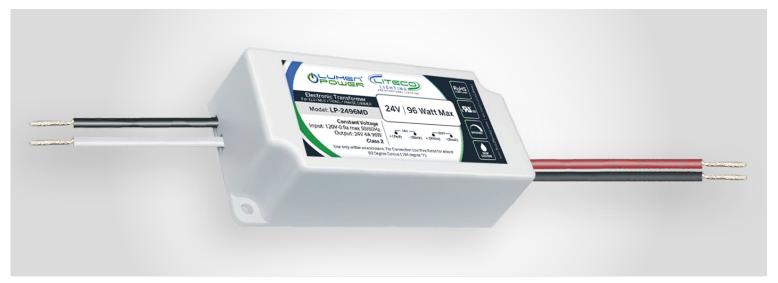

#### **ELECTRONIC DIMMABLE TRANSFORMER**

Our LP-2496MD is a compact, 96-watt, 24-volt TRIAC/MLV/ELV dimmable driver, providing efficient and reliable power for remote lighting applications. This driver perform exceptionally well even in challenging settings, seamlessly integrating with TRIAC, MLV, or ELV dimmer switches for smooth, precise dimming transitions. Designed to meet rigorous safety standards, this driver is Class 2 and UL Listed

#### **SPECIFICATION**

| WATTAGE:               | 96 Watts                          |
|------------------------|-----------------------------------|
| INPUT POWER:           | 24 V DC                           |
| WARRANTY:              | 5 years                           |
| -Rated Current : 4A    | -Weight : .37lb                   |
| -Minimum Load: 20%     | -Size: 3.31 x 1.57 x 0.98 Inches  |
| -Voltage Range: 120VAC | -Dimmable with Triac, MLV and ELV |
| -Working Temp40 - 140F |                                   |
| 5 ,                    |                                   |

#### **FEATURES**

- √ Compact size, can be easily hidden
- ✓ Available in 24 Volt
- ✓ Dimming from 0-100%
- ✓ 20% minimum load
- √ Compatible with Triac, MLV, and ELV Dimmers
- √ Class 2