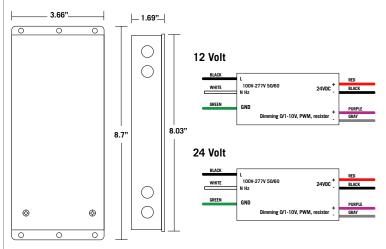

#### **SPECIFICATION**

| OUTPUT WATTAGE:                              | 100                         |
|----------------------------------------------|-----------------------------|
| INPUT VOLTAGE:                               | 100-277V 50/60Hz            |
| OUTPUT CURRENT:                              | 10A                         |
| DIMMABLE:                                    | LED, MLV, ELV, 0-10V, TRIAC |
| MAX OPERATION TEMPERATURE:                   | 130 °F                      |
| STORAGE TEMPERATURE:                         | -65 °F to 125 °F            |
| MINIMUM LOAD:                                | 5%                          |
| WARRANTY:                                    | 5 years                     |
| - Input leads are 18 AWG 600V                |                             |
| - Output leads are 18 AWG 300V               |                             |
| - Transformer is encapsulated in enclosure.  |                             |
| - The enclosure is black powder coated steel |                             |
| DIMENSIONS (INCH):                           | H = 8.7, W = 3.66, D = 1.69 |
| WEIGHT:                                      | 3 lbs                       |
|                                              |                             |

#### **DIMENSIONS**